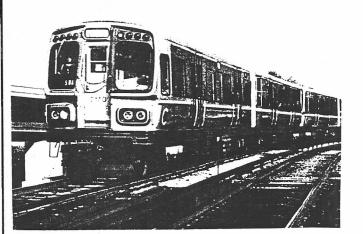

Equipment will include 6000 series cars removed from passenger service during December 1992 and soon to be retired 2000 cars. Both sets of cars will operate on the Midway line.

FARES: \$25.00 Adults

\$10.00 Children