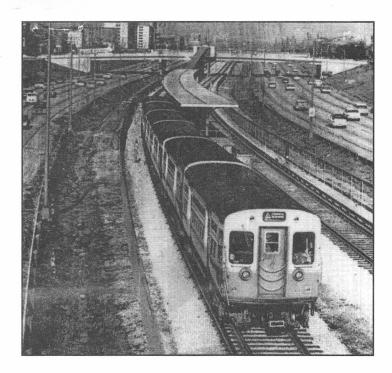

## ILLINOIS RAILWAY MUSEUM SNOWFLAKE SPECIAL

O'Hare to Midway Sunday March 7, 1993

Join the members of the **Illinois Railway Museum** as they tour the Chicago Transit Authority's "L" - Subway lines. The trip will include a run from O'Hare International Airport to Midway Airport prior to opening for regular service. The trip will cover Ravenswood, Loop, a portion of Lake Street, the connector track, Congress, O'Hare, Midway and both Dearborn and State Street Subways.

Equipment will include CTA historic cars 6101-02 and 6600 series cars removed from passenger service during December 1992.

We will be leaving Kimball in two 4 car train sets. The first train will be sold on a first come first serve basis, however if you do not plan to take photos at the beginning of the trip, we ask that you request a 2nd departure ticket. The 2nd departure will have one less photo stop. Trains will be coupled at Fullerton.