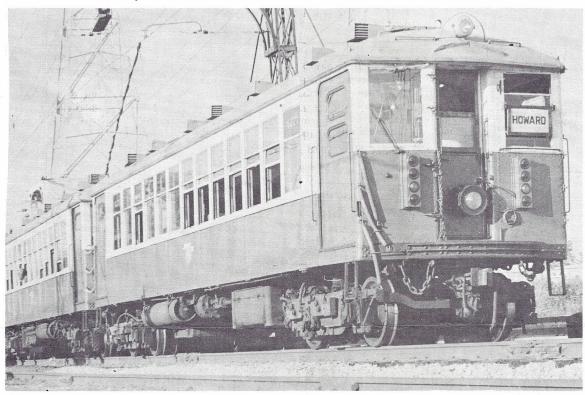

## NOSTALGIC SPECIAL

(1 YEAR ANNIVERSARY OUT OF SERVICE)

The Morton College Electronic students are holding a nostalgic Elevated ride Saturday, Nov. 9, 1974. It will be a two-car Cincinnati built 4000 (vintage 1922-1925) which has been taken out of service one year earlier (Nov. 8, 1973).

The train will depart at 1:45 PM sharp from the Wilson Avenue Station and will return at approximately 10:00 PM. It will cover the Englewod-Jackson Park branches, Lake, Ravenswood, North Side, Skokie, and Evanston. There will be a dinner stop in the Loop at approximately 7:00 PM. There will also be various photo stops along the way (bring flash). Tickets are only \$6.75 and there is a limit of 80 passengers, so hurry!