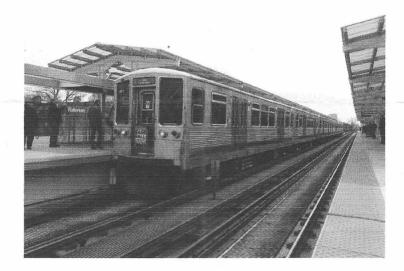

## ERIC'S CHARTER II -**BACK ON TRACK**

SUNDAY, JUNE, 24th 2012 Train DEPARTS FOREST PARK Blue line station at 10:00 AM

TICKET NUMBER

Come along and experience different parts of the city as we traverse parts of the Blue, Pink, Green, Orange, Brown Red and Yellow Lines. Be sure to bring your cameras and capture the soon to be retired 2200's throughout the city.

## ERIC'S EXTRAVAGANZA -RIDE THE 2200's

SUNDAY, APRIL, 29 2012

Train DEPARTS FOREST PARK Blue line station at 9:00 AM.

Come along and experience different parts of the city as we traverse parts of the Blue, Pink, reen, Orange, Brown Red and Yellow Lines. Be sure to bring your cameras and capture the soon to be retired 2200's throughout the city.