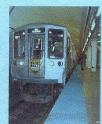

## ERIC'S CHARTER II -**BACK ON TRACK**

SUNDAY, JUNE, 24th 2012 Train DEPARTS FOREST PARK Blue line station at 10:00 AM

TICKET NUMBER

Come along and experience different parts of the city as we traverse parts of the Blue, Pink, Green, Orange, Brown Red and Yellow Lines. Be sure to bring your cameras and capture the soon to be retired 2200's throughout the city.

## ERIC'S EXTRAVAGANZA -RIDE THE 2200's

SUNDAY, APRIL, 29 2012

Train DEPARTS FOREST PARK Blue line station at 9:00 AM.

Come along and experience different parts of the city as we traverse parts of the Blue, Pink, reen, Orange, Brown Red and Yellow Lines. Be sure to bring your cameras and capture the soon to be retired 2200's throughout the city.