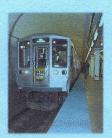

## Eric's Extravaganza! Ride the 2200's

Sunday April 29th, 2012

Thank you for purchasing a ticket to my CTA charter trip. The charter will begin at the Forest Park Blue Line Terminal at 9:00am but I ask that you meet at the gate at 8:45am so our group can assemble at one time. Parking is available at the terminal for \$5.00 which is good for all day. Make sure you bring your ticket as that will provide entry to all CTA stations for April 29th, 2012 during the duration of the charter. Snacks and drinks are allowed on the train as long as all trash is disgarded by the end of the trip.

## ERIC'S EXTRAVAGANZA -RIDE THE 2200's

SUNDAY, APRIL, 29 2012

Train DEPARTS FOREST PARK Blue line station at 9:00 AM.

Come along and experience different parts of the city as we traverse parts of the Blue, Pink, reen, Orange, Brown Red and Yellow Lines. Be sure to bring your cameras and capture the soon to be retired 2200's throughout the city.